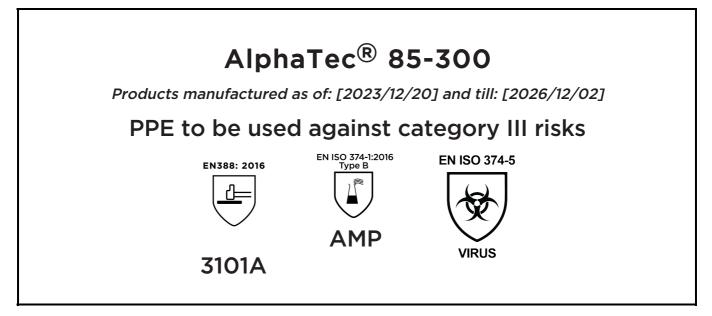

is in conformity with the provisions of Regulation 2016/425 on personal protective equipment, as amended to apply in GB, and with the standards EN 388:2016 +A1:2018, EN ISO 21420:2020, EN ISO 374-1:2016, EN ISO 374-5:2016 and is identical to the PPE which is subject to the UK Type-examination (Module B, Annex V of the Regulation), under certificate number 032/2021/1308.02/UKCA, issued by the Approved Body: