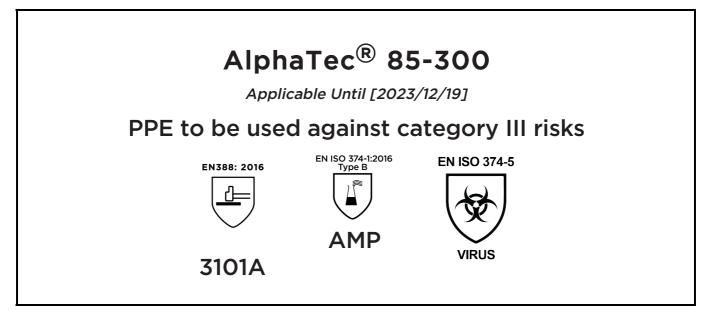

is in conformity with the provisions of Regulation 2016/425 on personal protective equipment, as amended to apply in GB, and with the standards EN 388:2016 +A1:2018, EN ISO 21420:2020, EN ISO 374-1:2016, EN ISO 374-5:2016 and is identical to the PPE which is subject to the UK Type-examination (Module B, Annex V of the Regulation), under certificate number AB0321/23004-01/E00-00, issued by the Approved Body: