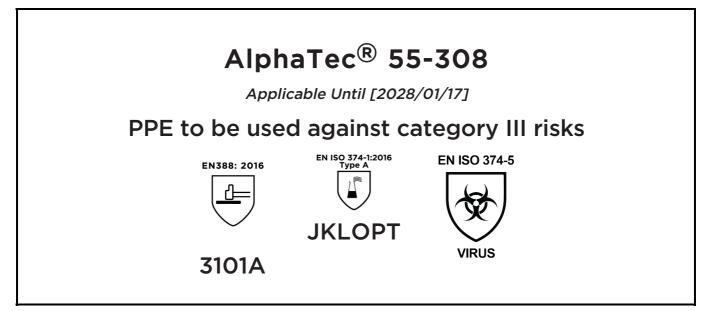

## **UK DECLARATION OF CONFORMITY**

The Manufacturer ANSELL HEALTHCARE EUROPE N.V. RIVERSIDE BUSINESS PARK, BLOCK J BOULEVARD INTERNATIONAL 55 B-1070 BRUSSELS BELGIUM

declares under his sole responsibility, that the PPE described hereafter:

is in conformity with the provisions of Regulation 2016/425 on personal protective equipment, as amended to apply in GB, and with the standards EN 388:2016 +A1:2018, EN ISO 21420:2020, EN ISO 374-1:2016, EN ISO 374-5:2016 and is identical to the PPE which is subject to the UK Type-examination (Module B, Annex V of the Regulation), under certificate number AB0321/23416-01/E00-00, issued by the Approved Body: