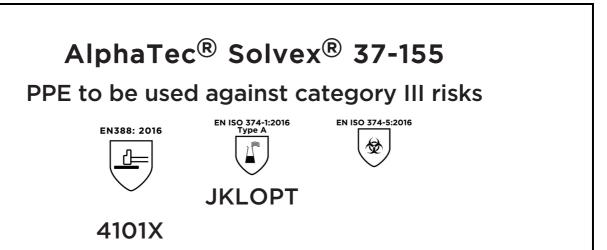

is in conformity with the provisions of Regulation 2016/425 on personal protective equipment, as amended to apply in GB, and with the standards EN 388:2016 +A1:2018, EN ISO 21420:2020, EN ISO 374-1:2016, EN ISO 374-5:2016 and is identical to the PPE which is subject to the UK Type-examination (Module B, Annex V of the Regulation), under certificate number ABO321/22557-01/E00-00, issued by the Approved Body: