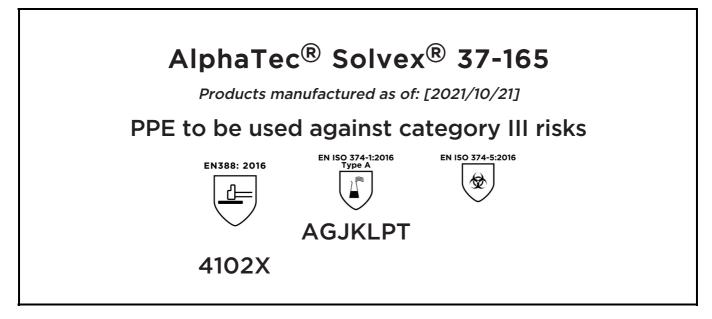

The Manufacturer ANSELL HEALTHCARE EUROPE N.V. RIVERSIDE BUSINESS PARK, BLOCK J BOULEVARD INTERNATIONAL 55 B-1070 BRUSSELS BELGIUM

declares under his sole responsibility, that the PPE described hereafter:

is in conformity with the provisions of Regulation (EU) 2016/425 and with the standards EN 388:2016 +A1:2018, EN ISO 21420:2020, EN ISO 374-1:2016, EN ISO 374-5:2016 and is identical to the PPE which is subject to the EU-Type examination (Module B, Annex V of the Regulation), under certificate number 032/2021/1067, issued by the Notified Body:

#### CENTEXBEL (0493) TECHNOLOGIEPARK 70 B-9052 ZWIJNAARDE BELGIUM

and is subject to the procedure set out in Annex VIII (Module D) of the Regulation under the supervision of the Notified Body:

CENTEXBEL (0493) TECHNOLOGIEPARK 70 B-9052 ZWIJNAARDE BELGIUM

Stor On

Guido Van Duren Director - Regulatory affairs Ansell

Place: Brussels Date: 2021/10/21

The Manufacturer ANSELL HEALTHCARE EUROPE N.V. RIVERSIDE BUSINESS PARK, BLOCK J BOULEVARD INTERNATIONAL 55 B-1070 BRUSSELS BELGIUM