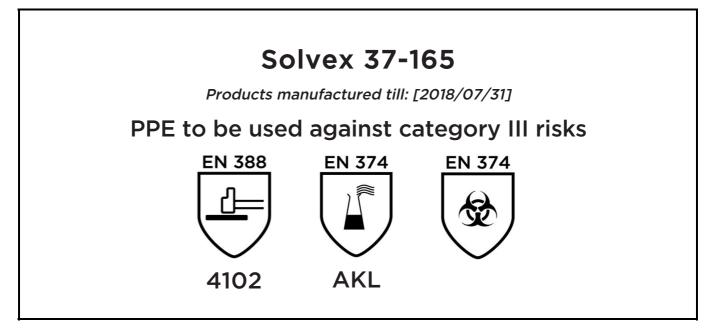

declares under his sole responsibility, that the PPE described hereafter:

is in conformity with the provisions of Regulation (EU) 2016/425 and with the standards EN 388:2003, EN 420:2003 + A1:2009, EN 374:2003, and is identical to the PPE which is subject to the EC Type examination; under certificate number 03206096 issued by the Notified Body:

CENTEXBEL (0493) TECHNOLOGIEPARK 70 B-9052 ZWIJNAARDE BELGIUM

and is subject to the procedure set out in Annex VII (Module C2) of the Regulation under the supervision of the Notified Body:

CENTEXBEL (0493) TECHNOLOGIEPARK 70 B-9052 ZWIJNAARDE BELGIUM

Bin On

Guido Van Duren Director - Regulatory affairs Ansell

Place: Brussels Date: 2006/03/03