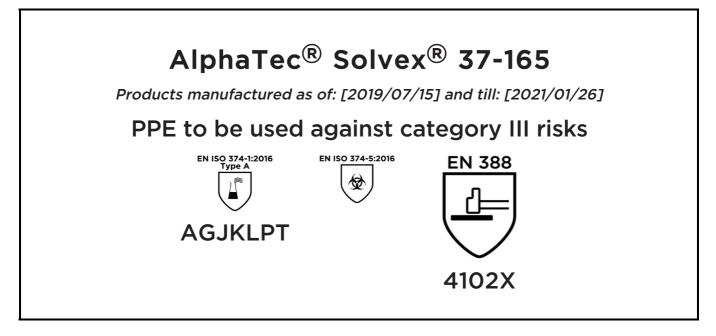

declares under his sole responsibility, that the PPE described hereafter:

is in conformity with the provisions of Regulation (EU) 2016/425 and with the standards EN ISO 374-1:2016, EN ISO 374-5:2016, EN 388:2016, EN 420:2003 + A1:2009 and is identical to the PPE which is subject to the EU-Type examination (Module B, Annex V of the Regulation), under certificate number 032/2018/1328, issued by the Notified Body:

#### CENTEXBEL (0493) TECHNOLOGIEPARK 70 B-9052 ZWIJNAARDE BELGIUM

and is subject to the procedure set out in Annex VII (Module C2) of the Regulation under the supervision of the Notified Body:

CENTEXBEL (0493) TECHNOLOGIEPARK 70 B-9052 ZWIJNAARDE BELGIUM

Sta On

Guido Van Duren Director - Regulatory affairs Ansell

Place: Brussels Date: 2019/07/15

The Manufacturer ANSELL HEALTHCARE EUROPE N.V. RIVERSIDE BUSINESS PARK, BLOCK J BOULEVARD INTERNATIONAL 55 B-1070 BRUSSELS BELGIUM