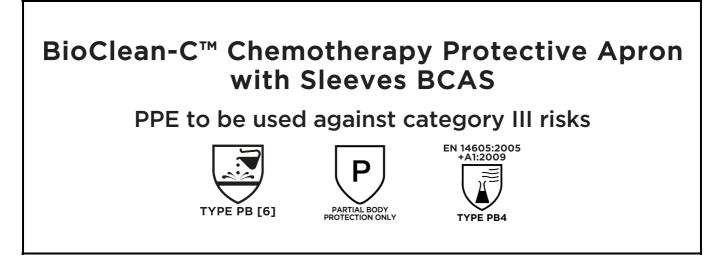

is in conformity with the provisions of Regulation (EU) 2016/425 and with the standards EN 13034:2005 + A1:2009, EN ISO 13688:2013+A1:2021, Partial Body Protection Only, EN 14605:2005 + A1:2009 and is identical to the PPE which is subject to the EU Type Examination; under certificate number 032/2023/0238 issued by the Notified Body: