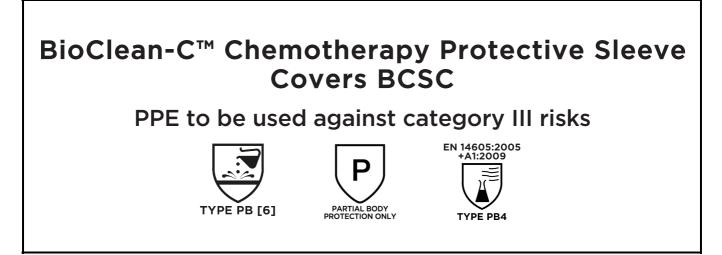

is in conformity with the provisions of Regulation (EU) 2016/425 and with the standards EN 13034:2005 + A1:2009, EN ISO 13688:2013+A1:2021, Partial Body Protection Only, EN 14605:2005 + A1:2009 and is identical to the PPE which is subject to the EU Type Examination; under certificate number 032/2023/0240 issued by the Notified Body: