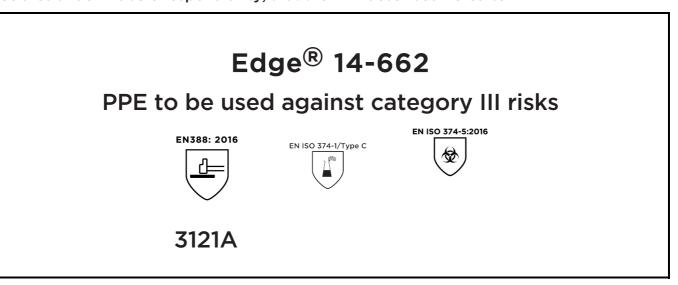

is in conformity with the provisions of Regulation 2016/425 on personal protective equipment, as amended to apply in GB, and with the standards EN 388:2016 +A1:2018, EN ISO 21420:2020, EN ISO 374-1:2016, EN ISO 374-5:2016 and is identical to the PPE which is subject to the UK Type-examination (Module B, Annex V of the Regulation), under certificate number ABO321/22844-01/E00-00, issued by the Approved Body: