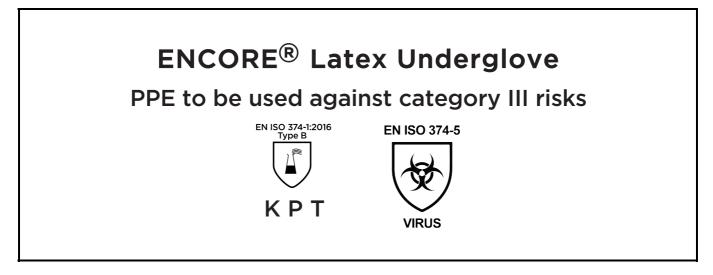

is in conformity with the provisions of Regulation 2016/425 on personal protective equipment, as amended to apply in GB, and with the standards EN ISO 21420:2020, EN ISO 374-1:2016, EN ISO 374-5:2016 and is identical to the PPE which is subject to the UK Type-examination (Module B, Annex V of the Regulation), under certificate number AB0321/23017-01/E00-00, issued by the Approved Body: