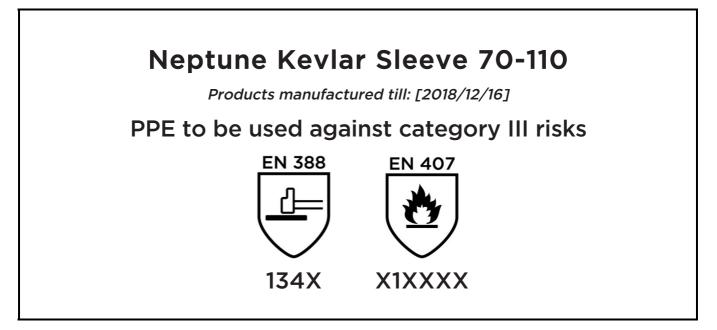

### **EU DECLARATION OF CONFORMITY**

The Manufacturer ANSELL HEALTHCARE EUROPE N.V. RIVERSIDE BUSINESS PARK, BLOCK J BOULEVARD INTERNATIONAL 55 B-1070 BRUSSELS BELGIUM

declares under his sole responsibility, that the PPE described hereafter:

is in conformity with the provisions of Regulation (EU) 2016/425 and with the standards EN 388:2003, EN 407:2004, EN 420:2003 + A1:2009 and is identical to the PPE which is subject to the EC Type examination; under certificate number 03206106 issued by the Notified Body:

and and

Guido Van Duren Director - Regulatory affairs Ansell

Place: Brussels Date: 2006/03/14