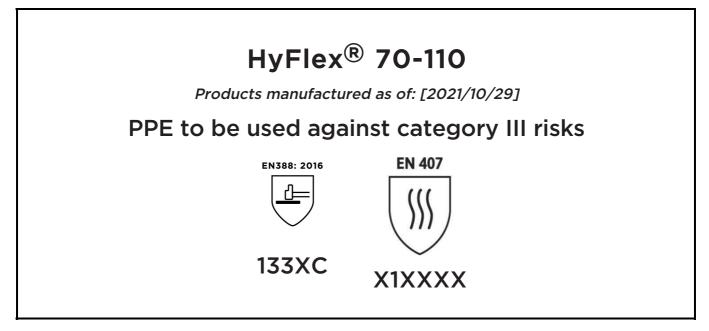

# **EU DECLARATION OF CONFORMITY**

The Manufacturer ANSELL HEALTHCARE EUROPE N.V. RIVERSIDE BUSINESS PARK, BLOCK J BOULEVARD INTERNATIONAL 55 B-1070 BRUSSELS BELGIUM

declares under his sole responsibility, that the PPE described hereafter:

is in conformity with the provisions of Regulation (EU) 2016/425 and with the standards EN 388:2016 +A1:2018, EN407:2020, EN ISO 21420:2020 and is identical to the PPE which is subject to the EU-Type examination (Module B, Annex V of the Regulation), under certificate number 032/2021/1105, issued by the Notified Body:

Stor On

Guido Van Duren Director - Regulatory affairs Ansell

Place: Brussels Date: 2021/10/29