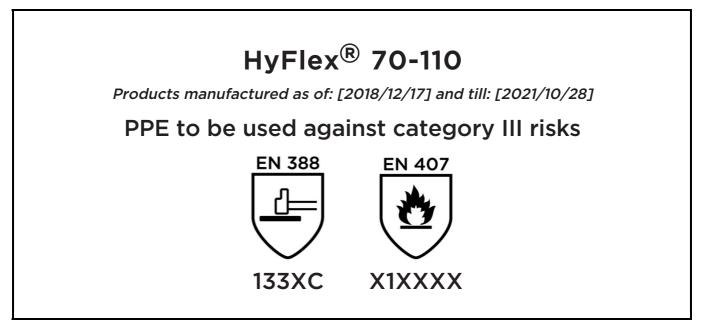

# **EU DECLARATION OF CONFORMITY**

The Manufacturer ANSELL HEALTHCARE EUROPE N.V. RIVERSIDE BUSINESS PARK, BLOCK J BOULEVARD INTERNATIONAL 55 B-1070 BRUSSELS BELGIUM

declares under his sole responsibility, that the PPE described hereafter:

is in conformity with the provisions of Regulation (EU) 2016/425 and with the standards EN 388:2016, EN 407:2004, EN 420:2003 + A1:2009 and is identical to the PPE which is subject to the EU-Type examination (Module B, Annex V of the Regulation), under certificate number 032/2018/2148, issued by the Notified Body:

Stor On

Guido Van Duren Director - Regulatory affairs Ansell

Place: Brussels Date: 2018/12/17