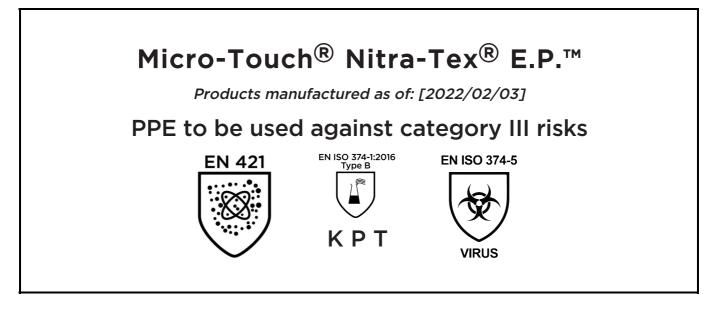

# **EU DECLARATION OF CONFORMITY**

The Manufacturer ANSELL HEALTHCARE EUROPE N.V. RIVERSIDE BUSINESS PARK, BLOCK J BOULEVARD INTERNATIONAL 55 B-1070 BRUSSELS BELGIUM

declares under his sole responsibility, that the PPE described hereafter:

is in conformity with the provisions of Regulation (EU) 2016/425 and with the standards EN 421:2010, EN ISO 21420:2020, EN ISO 374-1:2016, EN ISO 374-5:2016 and is identical to the PPE which is subject to the EU-Type examination (Module B, Annex V of the Regulation), under certificate number 032/2022/0134, issued by the Notified Body:

Sto O

Guido Van Duren Director - Regulatory affairs Ansell

Place: Brussels Date: 2022/02/03