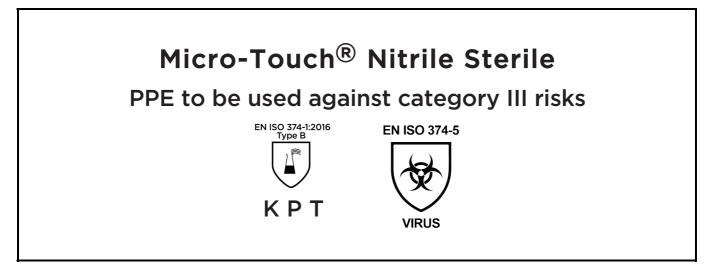

is in conformity with the provisions of Regulation 2016/425 on personal protective equipment, as amended to apply in GB, and with the standards EN ISO 21420:2020, EN ISO 374-1:2016, EN ISO 374-5:2016 and is identical to the PPE which is subject to the UK Type-examination (Module B, Annex V of the Regulation), under certificate number AB0321/22836-01/E00-00, issued by the Approved Body: