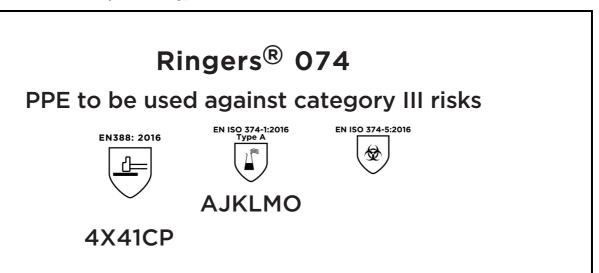

is in conformity with the provisions of Regulation 2016/425 on personal protective equipment, as amended to apply in GB, and with the standards EN 388:2016 +A1:2018, EN ISO 21420:2020, EN ISO 374-1:2016, EN ISO 374-5:2016 and is identical to the PPE which is subject to the UK Type-examination (Module B, Annex V of the Regulation), under certificate number ABO321/23910-01/E00-00, issued by the Approved Body: