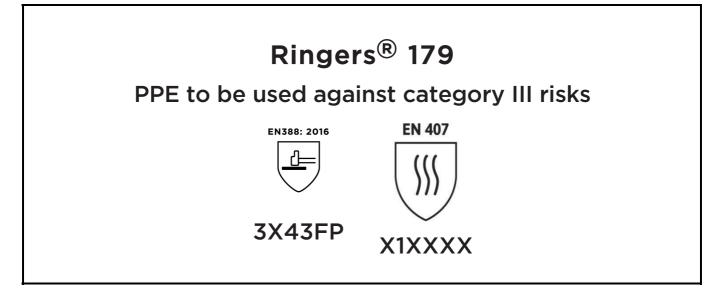

is in conformity with the provisions of Regulation 2016/425 on personal protective equipment, as amended to apply in GB, and with the standards EN 388:2016 +A1:2018, EN407:2020, EN ISO 21420:2020 and is identical to the PPE which is subject to the UK Type-examination (Module B, Annex V of the Regulation), under certificate number AB0321/21970-01/E00-00, issued by the Approved Body: