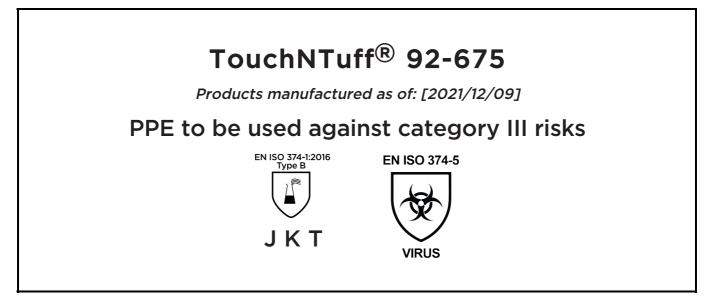

# **EU DECLARATION OF CONFORMITY**

The Manufacturer ANSELL HEALTHCARE EUROPE N.V. RIVERSIDE BUSINESS PARK, BLOCK J BOULEVARD INTERNATIONAL 55 B-1070 BRUSSELS BELGIUM

declares under his sole responsibility, that the PPE described hereafter:

is in conformity with the provisions of Regulation (EU) 2016/425 and with the standards EN ISO 21420:2020, EN ISO 374-1:2016, EN ISO 374-5:2016 and is identical to the PPE which is subject to the EU-Type examination (Module B, Annex V of the Regulation), under certificate number 032/2021/1343, issued by the Notified Body:

Stor On

Guido Van Duren Director - Regulatory affairs Ansell

Place: Brussels Date: 2021/12/09