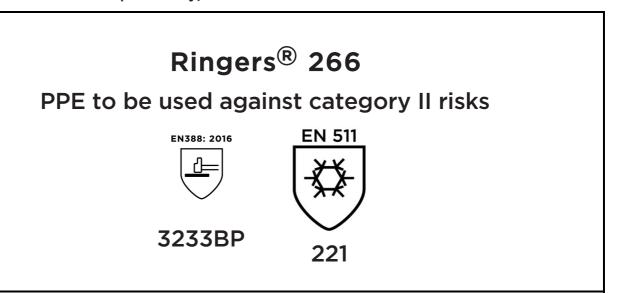

is in conformity with the provisions of Regulation 2016/425 on personal protective equipment, as amended to apply in GB, and with the standards EN 388:2016 +A1:2018, EN 511:2006, EN ISO 21420:2020 and is identical to the PPE which is subject to the UK Type-examination (Module B, Annex V of the Regulation), under certificate number AB0321/23788-01/E00-00, issued by the Approved Body: